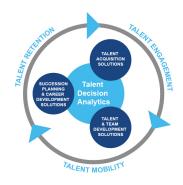

# **Harrison Talent Life Cycle Solutions**

Harrison Assessments uses predictive analytics to help organizations acquire, develop, lead and engage their talent. This comprehensive Talent Decision Analytics provides the intelligence needed throughout the talent life cycle to build effective teams and develop, engage and retain key talent. Contact us to learn how we help organizations make great decisions.